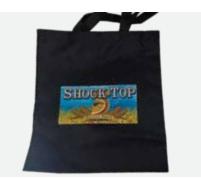

# X J E T SWITCH

X J E T SWITCH

The XJET Switch is a specialized flatbed UV printer for full-color direct to reusable bag applications, hard goods and more. This cutting-edge machine harnesses the power of UV curable inks and advanced digital printing technology, enabling seamless production of vibrant, high-quality prints directly onto flat surfaces, including bags. The XJET Switch boasts a total print area of 13.8 inches x 25.6 inches (350 mm x 650 mm) with a maximum part height of 8 inches (203.2 mm).

#### **PRINT ON:**

- Polyester
- PVC
- Canvas
- Non-Woven
- A Variety of Plastics
- And more!