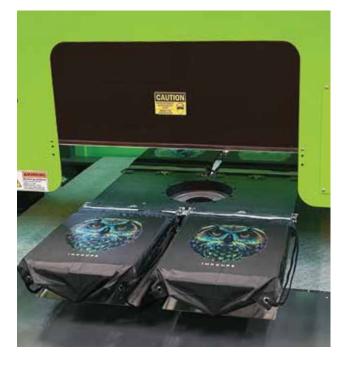

Distinguished by its patented continuous printing technology, this state-of-the-art device allows operators to load products while the machine is in operation, optimizing production efficiencies. This flatbed UV printer enables the addition of multiple platens within the maximum width. It also facilitates a seamless switch from 180-degrees to 90-degrees for in-process pre-treatment. Moreover, the intuitive tooling design ensures effortless loading and unloading.

## **FEATURES**

REUSABLE BAG AND HARD GOOD PRINTING MACHINE

FULL CMYKWW

AUTOMATION CAPABLE

CONTINUOUS PRINTING-LOAD/UNLOAD WHILE THE MACHINE IS PRINTING

FLEXIBLE PLATEN CONFIGURATION