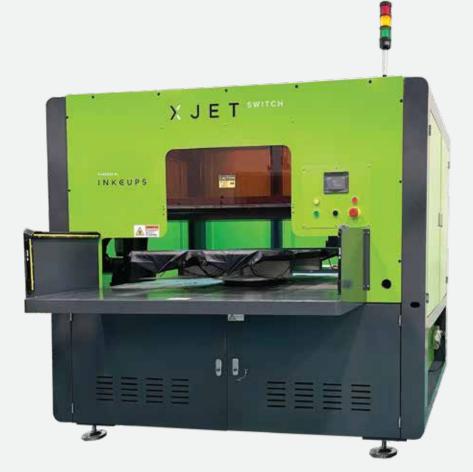

# X J E T SWITCH

X J E T SWITCH

The XJET Switch is a specialized flatbed UV printer for full-color direct to reusable bag applications, hard goods and more. This cutting-edge machine harnesses the power of UV curable inks and advanced digital printing technology, enabling seamless production of vibrant, high-quality prints directly onto flat surfaces, including bags. The XJET Switch boasts a total print area of 13.8 inches x 25.6 inches (350 mm x 650 mm) with a maximum part height of 8 inches (203.2 mm).

Distinguished by its patented continuous printing technology, this state-of-the-art device allows operators to load products while the machine is in operation, optimizing production efficiencies. This flatbed UV printer enables the addition of multiple platens within the maximum width. It also facilitates a seamless switch from 180-degrees to 90-degrees for in-process pre-treatment. Moreover, the intuitive tooling design ensures effortless loading and unloading.

### SYSTEM SPECIFICATIONS

| BED SIZE            | 13.8" x 25.6" (350 mm x 650 mm)                                                                                     |
|---------------------|---------------------------------------------------------------------------------------------------------------------|
| MAXIMUM PART HEIGHT | 8" (203.2 mm) (with tooling reconfiguration)                                                                        |
| INK CONFIGURATION   | CMYKWW                                                                                                              |
| INK TYPE            | UV LED                                                                                                              |
| CURRENT/VOLTAGE     | 220 VAC, Single Phase/ Electrical Receptacle: L6-20R/ Frequency Range: 50/60 Hz<br>Auto Switching/ Current Max: 20A |
| DIMENSIONS (LxWxH)  | 108" x 79" x 90" (2.75 m x 2.01 m x 2.3 m)                                                                          |
| WEIGHT              | 3200 lbs (1452 kg)                                                                                                  |