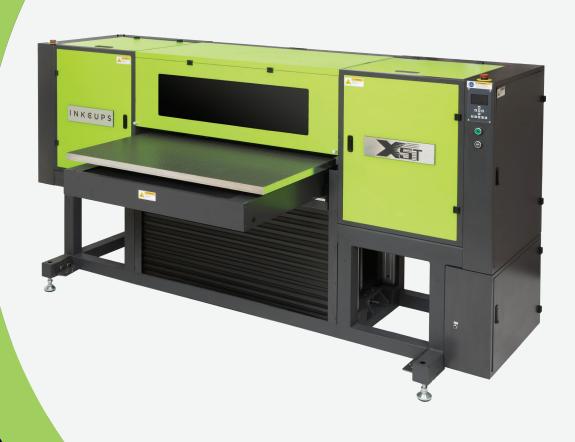

**×5**-

INKEUPS

The X5-T UV printer is a high-performance flatbed that can print a full  $43 \times 24$  inches (1,100 x 610 mm) area in approximately two minutes (bi-directional). Utilizing the latest in print head technology, the high-throughput X5 prints CMYK plus two highly opaque UV LED-curable white inks, with an optional varnish for additional visual impact. It also features an industry-first 19.7-inch drop vacuum table.

The X5-T's rugged design is ideal for use in heavy-duty industrial printing and with promotional products. Leveraging a large vacuum table and up to four Ricoh Gen 5-print heads, the X5-T is able to print extremely tall flat and hard goods, up to 19.7 inches in height.

## FLAT OR SLIGHTLY CURVED ITEMS

BED SIZE: 43" X 24"

INK CONFIGURATION: CMYKWW OR CMYKWWVV

**MAXIMUM PART HEIGHT: 19.7"** 

SINGLE- OR BI-DIRECTIONAL PRINTING

## **POWER REQUIREMENTS & DIMENSIONS**

Voltage: 220 VAC, Single Phase, 15 Amp

Uncrated dimensions (L x W x H): 100" x 52" x 55"

Crated dimensions (L x W x H): 110" x 65" x 69"

Approximate weight net/crated: 2094/2194 lbs.