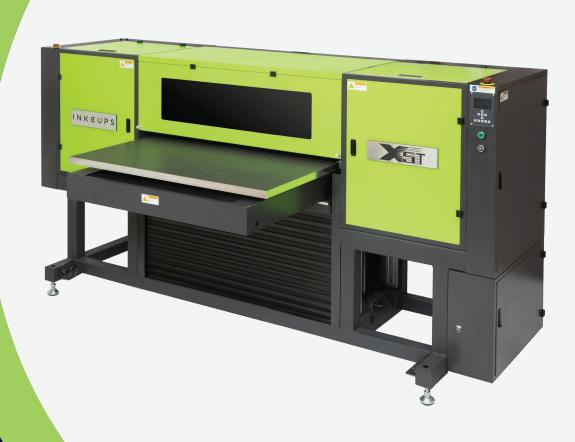

INKEUPS

The X5-T UV printer is a high-performance flatbed that can print a full  $43 \times 24$  inches (1,100 x 610 mm) area in approximately two minutes (bi-directional). Utilizing the latest in print head technology, the high-throughput X5 prints CMYK plus two highly opaque UV LED-curable white inks, with an optional varnish for additional visual impact. It also features an industry-first 20-inch drop vacuum table.

The X5-T's rugged design is ideal for use in heavy-duty industrial printing and with promotional products. Leveraging a large vacuum table and up to four Ricoh Gen 5-print heads, the X5-T is able to print extremely tall flat and hard goods, up to 20 inches in height.

## FLAT OR SLIGHTLY CURVED ITEMS

BED SIZE: 43" X 24"

INK CONFIGURATION: CMYKWW OR CMYKWWVV

**MAXIMUM PART HEIGHT: 20"** 

SINGLE- OR BI-DIRECTIONAL PRINTING