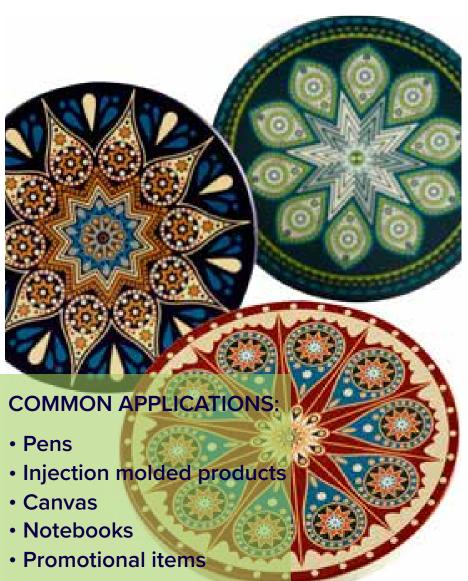

Ideal for full-color on-demand printing, the X5 lowers production costs, provides faster response to customers, and can easily customize short-run quantities.