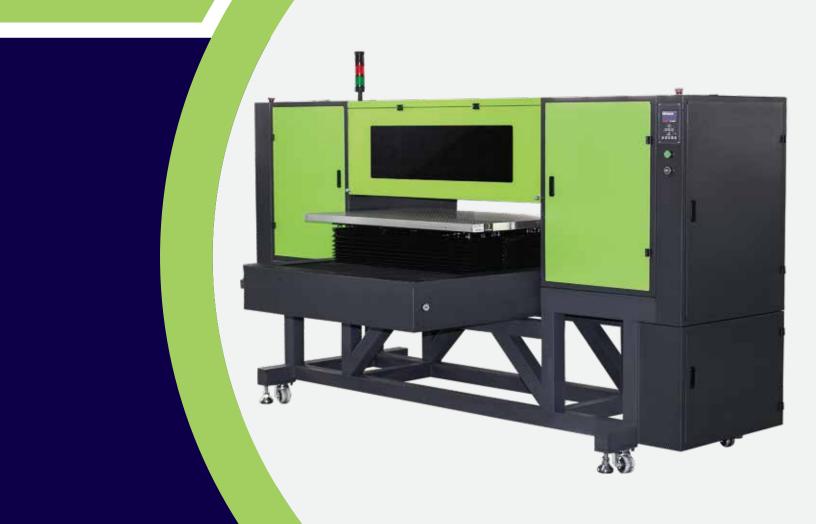

INKEUPS

The X5 UV printer is a high-performance flatbed that can print a full  $43 \times 24$  inches (1,100 x 610 mm) area in approximately two minutes (single or bi-directional). Utilizing the latest in print head technology, the high-throughput X5 prints CMYK plus two highly opaque UV LED-curable white inks, with an optional varnish for additional visual impact, up to a maximum resolution of  $1200 \times 1200$  dpi.

The X5 is designed for heavy-duty, multi-color industrial printing and features a rugged design that can handle two to three production shifts. Leveraging a large vacuum table and up to four Ricoh Gen 5-print heads, the X5 is able to print flats and hard goods up to 6 inches tall.

## FLAT OR SLIGHTLY CURVED ITEMS

BED SIZE: 43" X 24"

INK CONFIGURATION: CMYKWW OR CMYKWWVV

**MAXIMUM PART HEIGHT: 6"** 

SINGLE- OR BI-DIRECTIONAL PRINTING

## POWER REQUIREMENTS & DIMENSIONS

Voltage: 220 VAC, Single Phase, 15 Amp

Uncrated dimensions (L x W x H): 100" x 52" x 55"

Crated dimensions (L x W x H): 110" x 65" x 69"

Approximate weight net/crated: 2094/2194 lbs.