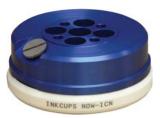

### **VERSACUP INK CUP**

Comes with two-sided ceramic ring

Usage: If properly cleaned, will last for decades

### **CERAMIC RINGS**

Replacement two-sided ceramic ring

Usage: 2 million impressions per side