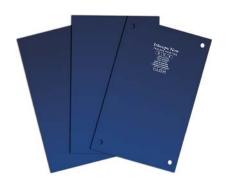

### **COBALT ULTRA LASER PLATES**

 $100\ x\ 225mm$  plate size - for B100 or ICN-2200PS pad printer  $100\ x\ 250mm$  plates size - for ICN-2200 pad printer

Blank or laser etched at Inkcups Now

Usage:

40 000 impressions per plate