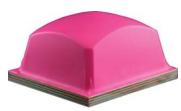

### PAD #150S

Base dimensions: 3.40" x 2.02" Height: 1.95"

### PAD #S053S

Base dimensions: 3.96" diameter Height: 1.95"

Usage: 150 000 impressions per pad