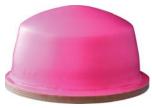

### PAD #335

Base dimensions: 6.25" x "5.33 Height: 3.50"

### PAD #338

Base dimensions: 6.88" diameter Height: 4.00"