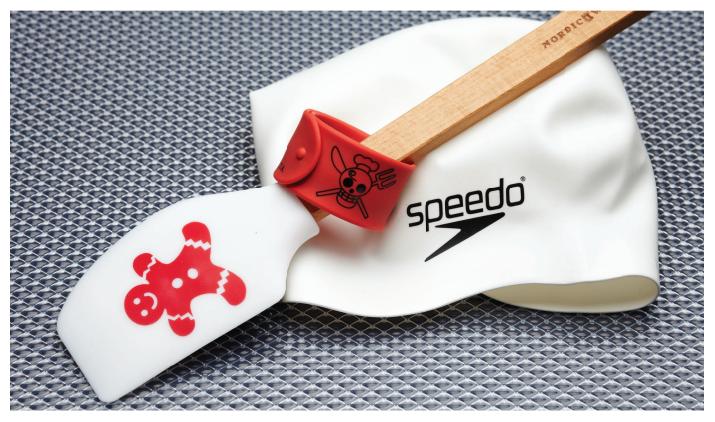

### SILICONE INK

The Sapphire SI Series silicone ink from Inkcups Now was developed for one use and one use only: **to print on silicone.** The SI Series ink will adhere to any silicone products. No need to coat with a special spray or epoxy. Simply mix, print and cure. Once fully cured at 200-250°F for 6-8 minutes, the ink will have a high resistance to abrasion and heat that silicone products are commonly exposed to. SI Series ink also has great flexibility and will not crack when bent or stretched.

The SI Series ink is a 2-component ink ideal for printing on phone/tablet cases, wristbands, oven mitts, swim caps, remote control buttons and much more! Custom color matches are available upon request!