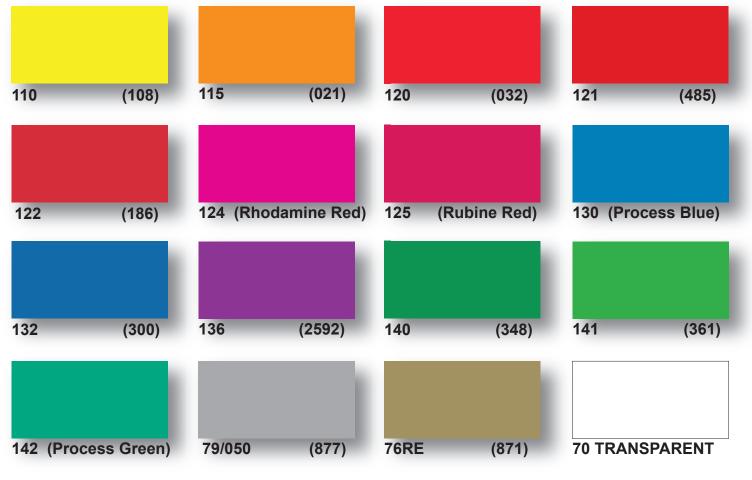

se and one use only: **to print on silicone.** The SI Series ink will adhere to any silicone products. No need to coat with a special spray or epoxy. Simply mix, print and cure. Once fully cured at 200-250°F for 6-8 minutes, the ink will have a high resistance to abrasion and heat that silicone products are commonly exposed to. SI Series ink also has great flexibility and will not crack when bent or stretched.

The SI Series ink is a 2-component ink ideal for printing on phone/tablet cases, wristbands, oven mitts, swim caps, remote control buttons and much more! Custom color matches are available upon request!

## INKCUPS

310 Andover Street, Danvers, MA 01923 Phone: (978) 646-8980 Fax: (978) 646-8981 www.inkcups.com

# **SAPPHIRE SI SERIES**

### SILICONE INK

#### **Available Colors:**





## INKCUPS

#### 310 Andover Street, Danvers, MA 01923 Phone: (978) 646-8980 Fax: (978) 646-8981 www.inkcups.com