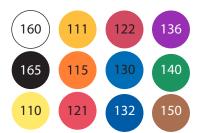

(200 °F) for about 4 - 7 minutes.

**COLOR RANGE:** 

AUXILIARIES & ADDITIVES:

SI-HD Hardener: 3% SI-HD Solvent

Ink is ready to use but, if necessary, use the solvent from 5-10%.