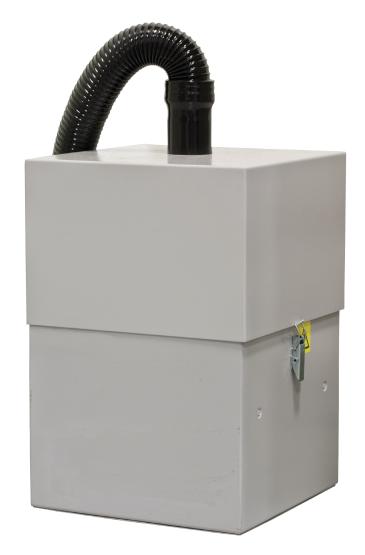

## ADVANCED VENTILATION

This advanced ventilation and exhaust system is a recommended feature for Inkcups' line-up of laser plate-makers. The RX4 will eliminate dust, debris, and any gases to keep your laser plate-maker clean and to reduce maintenance. This system filters up to 99.7% of particles produced from laser plate-making. As always, the RX4 is reliable and user-friendly.

## Other key features include:

- Centrifugal blower with 1/2 hp, no-lube, 20,000 hr MTBF motor
- Pleated panel filter, 85% efficient ASHRAE; HEPA filter, 99.7% efficient
- One flex collector tube, 3" x 48"
- Gas sensor/filter saturation indicator
- 110 Volt, 4.8 amps wheels

## **FEATURES**

16 GA. WELDED STEEL CABINET WITH POWDER-COAT FINISH FILTER SYSTEM

POLYESTER PREFILTER

PLEATED PANEL FILTER

5 LBS. BLENDED ABSORBENT CELL