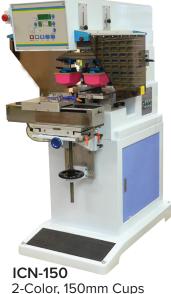

## INKEUPS PAD PRINTER LINE

**ICN B100** 1-Color Tabletop

**ICN B150** 1-Color, 150mm cup

Inkcups offers a line of heavy-duty semiautomatic pad printing machines, from 1-color tabletop to 6-color models. The machines can be equipped with various tooling and fixtures including custom-made ones. All printers come with the VersaCup ink cup - the patented universal ink cup, ranging from 60mm to 150mm in size to meet various production needs.

All Inkcups pad printers feature an adjustable stroke, programmable delay, and tool-less changeovers. All printers have ample compression capability to handle large printing pads and deliver crisp, high quality images. The easy to use pad printers perfectly suit both start-up and experienced decorators. Inkcups equipment comes with attentive no-charge technical support in English and Spanish.