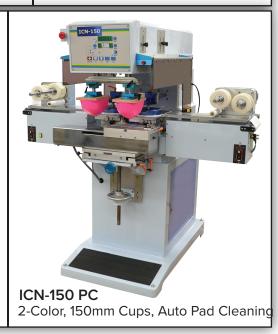

## INKEUPS PAD PRINTER LINE

**ICN B100** 1-Color Tabletop

**ICN B150** 1-Color, 150mm cup

Inkcups offers a line of heavy-duty semiautomatic pad printing machines, from 1-color tabletop to 6-color models. The machines can be equipped with various tooling and fixtures including custom-made ones. All printers come with the VersaCup ink cup - the patented universal ink cup, ranging from 60mm to 150mm in size to meet various production needs.

All Inkcups pad printers feature an adjustable stroke, programmable delay, and tool-less changeovers. All printers have ample compression capability to handle large printing pads and deliver crisp, high quality images. The easy to use pad printers perfectly suit both start-up and experienced decorators. Inkcups equipment comes with attentive no-charge technical support in English and Spanish.