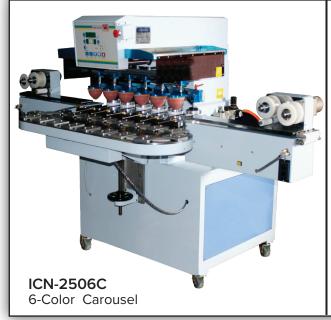

## INKEUPS PAD PRINTER LINE

**ICN B100** 1-Color Tabletop

**ICN B150** 1-Color, 150mm cup

Inkcups offers a line of heavy-duty semiautomatic pad printing machines, from 1-color tabletop to 6-color models. The machines can be equipped with various tooling and fixtures including custom-made ones. All printers come with the VersaCup ink cup - the patented universal ink cup, ranging from 60mm to 150mm in size to meet various production needs.

All Inkcups pad printers feature an adjustable stroke, programmable delay, and tool-less changeovers. All printers have ample compression capability to handle large printing pads and deliver crisp, high quality images. The easy to use pad printers perfectly suit both start-up and experienced decorators. Inkcups equipment comes with attentive no-charge technical support in English and Spanish.