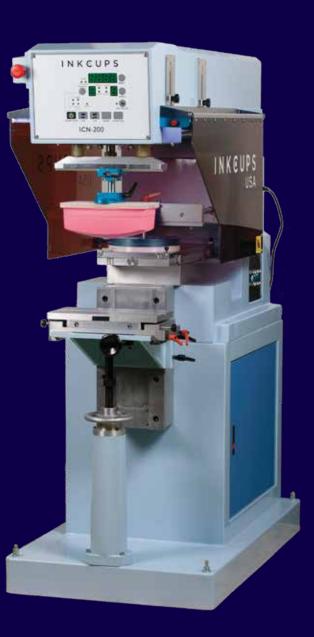

## **ICN-200**

The ICN-200 pad printer is a one-color sealed cup pad printer ideal for large parts. This machine handles ink cups up to 7.8" (200mm), which enables it to print images up to 7.48" (190mm) in diameter. The ICN-200 is standard with a sturdy base cabinet assembly and an XYR tooling table perfect for handling and registering artwork on larger parts.

This industrial machine can handle items up to 11.7" (299mm) tall which makes it the perfect solution for plastic molded items such as trash bins and food storage containers as well as industrial products such as satellite dishes. In addition to its large printable area, the ICN-200 has an extended forward stroke with the ability to reach 11.8" (300mm) to the print area.

### FEATURES ONE-COLOR PAD PRINTER

AVERAGE PRODUCTION SPEED: 550 - 650 IPH

MAXIMUM ARTWORK SIZE: 7.48" (190MM)

PLATE SIZE: 210MM X 460MM

CURRENT/VOLTAGE: 3A/110V DIMENSIONS (L x W x H): 48" x 24" x 60" 1219 mm x 610 mm x 1524 mm WEIGHT: 617 lbs (280 kg)