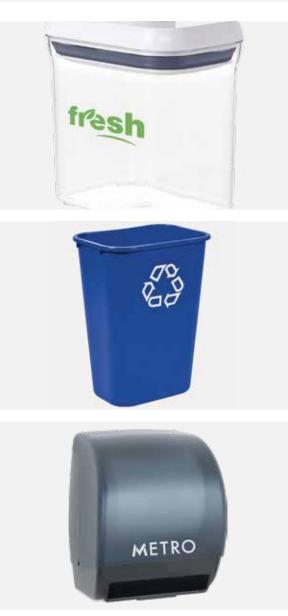

This industrial machine can handle items up to 11.7" (299mm) tall which makes it the perfect solution for plastic molded items such as trash bins and food storage containers as well as industrial products such as satellite dishes. In addition to its large printable area, the ICN-200 has an extended forward stroke with the ability to reach 11.8" (300mm) to the print area.

#### **COMMON APPLICATIONS:**

- Plastic molded items
- Food storage containers
- Industrial products
- Paper towel holders
- Medical parts

200mm