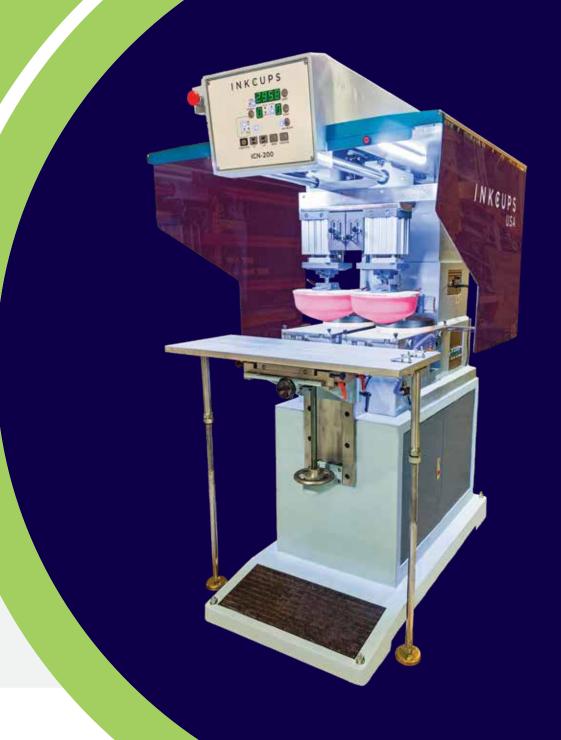

## ICN-200-2C

The ICN-200-2C pad printer is a two-color sealed cup pad printer ideal for large parts. This machine handles ink cups up to 7.8" (200mm), which enables it to print images up to 7.48" (190mm) in diameter. The ICN-200 is standard with a sturdy base cabinet assembly and an XYR tooling table perfect for handling and registering artwork on larger parts.

## **FEATURES**

TWO-COLOR PAD PRINTER

AVERAGE PRODUCTION SPEED: 550 - 650 IPH

MAXIMUM ARTWORK SIZE: 7.48" (190MM)

PLATE SIZE: 210MM X 460MM

**CURRENT/VOLTAGE: 3A/110V** 

**DIMENSIONS (L x W x H):** 96" x 24" x 60"