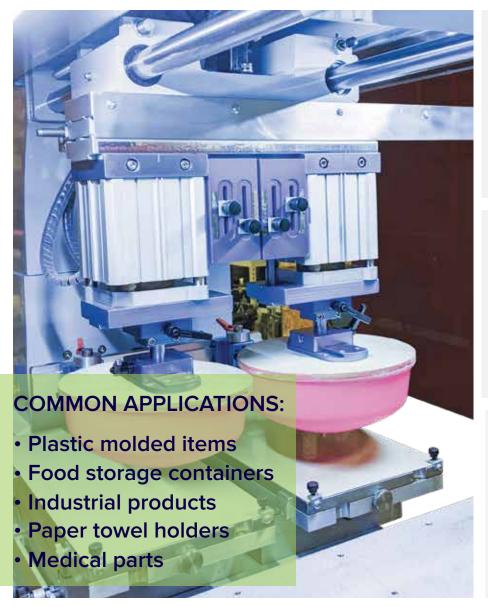

This industrial machine can handle items up to 11.7" (299mm) tall which makes it the perfect solution for plastic molded items such as trash bins and food storage containers as well as industrial products such as satellite dishes. In addition to its large printable area, the ICN-200 has an extended forward stroke with the ability to reach 11.8" (300mm) to the print area.