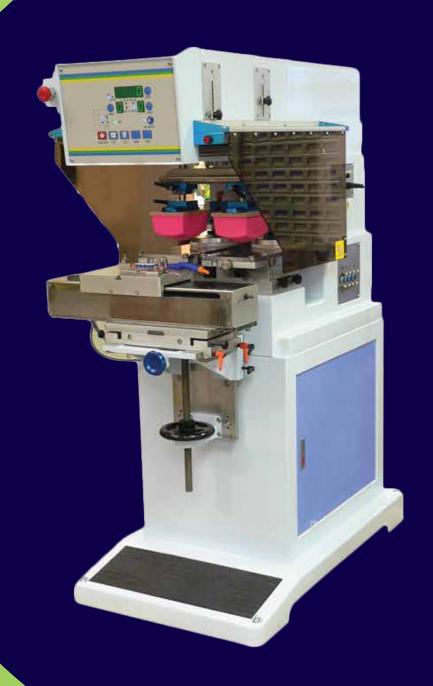

## **ICN-150**

The ICN-150 pad printer is a two-color sealed cup pad printer ideal for large parts. This machine handles ink cups up to 150mm, which enables it to print images up to 140mm in diameter- significantly larger than the industry standard. The unique pad/ink cup stroke allows for easy loading of large parts and fine-tuning for the highest quality images. Obtain crisp, accurate graphics with its excellent pad compression capability. This rugged machine comes with a heavy-duty base cabinet assembly, height adjust assembly and XYR tooling table perfect for handling large parts.

The ICN-150 is offered as a one- or two-color pad printer allowing users to customize jobs based on their own needs. This machine also offers an extended forward stroke, two-position pneumatic shuttle and XYR micro-adjust printing plate assemblies.

## **FEATURES**

ONE OR TWO COLOR PAD PRINTER

AVERAGE PRODUCTION SPEED: 550 - 720 IPH

MAXIMUM ARTWORK SIZE: 5.5" (140MM)

PLATE SIZE: 160MM X 360MM

**CURRENT/VOLTAGE: 5A/110V** 

**DIMENSIONS (L x W x H):** 32" x 30" x 54"

813 mm x 762 mm x 1372 mm **WEIGHT**: 546 lbs (247 kg)