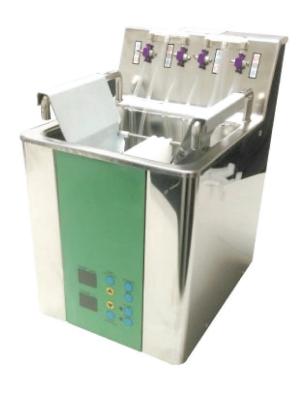

# HEAD RECOVERY SYSTEM

#### **GEN 4 & 5 PRINT HEAD CLEANING SYSTEM**

The Head Recovery System from Inkcups is capable of cleaning both Gen 4 and Gen 5 print heads that may be clogged. This system can work to increase the longevity of the printhead by pushing our EBD Cleaner through each channel further cleaning and ensuring the best print each time.

## **ADDITIONAL FEATURES**

- Stainless steel construction
- Soft membrane touch front panel for ease of use
- Temperature control for consistent operation
- Cleans 1 print head in 30 minutes

### **FEATURES**

CLEANS GEN 4 AND GEN 5
PRINT HEADS

30 MINUTE CLEANING TIME

**5μm HIGH DENSITY FILTER** 

**UTILIZES EBD CLEANER** 