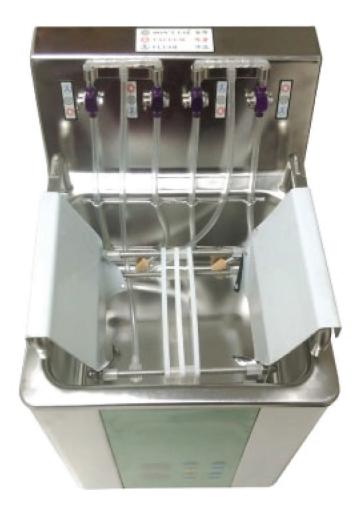

# HEAD RECOVERY SYSTEM

#### **GEN 4 & 5 PRINT HEAD CLEANING SYSTEM**

The Head Recovery System from Inkcups is capable of cleaning both Gen 4 and Gen 5 print heads that may be clogged. This system can work to increase the longevity of the printhead by pushing our EBD Cleaner through each channel further cleaning and ensuring the best print each time.

## **ADDITIONAL FEATURES**

- Stainless steel construction
- Soft membrane touch front panel for ease of use
- Temperature control for consistent operation
- Cleans 1 print head in 30 minutes

### **FEATURES**

CLEANS GEN 4 AND GEN 5
PRINT HEADS

30 MINUTE CLEANING TIME

**5μm HIGH DENSITY FILTER** 

**UTILIZES EBD CLEANER** 