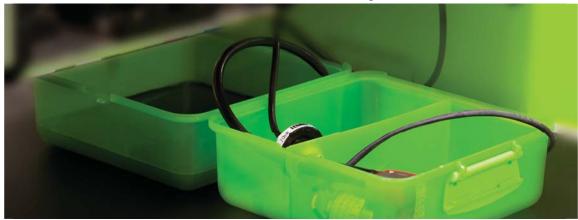

## For the XJET & X2 Inkjet Printers

Effectively restore clogged nozzles on XJET & X2 print heads with the Head Recovery System from Inkcups Now! This automatic flushing system utilizes pump technology to continuously flow Nozzle Restore through the print head in order to loosen and remove hardened debris. Simply connect the hose to the desired print head, reposition the container to catch the falling liquid and plug it in! The unit will do all the hard work and you can walk away.