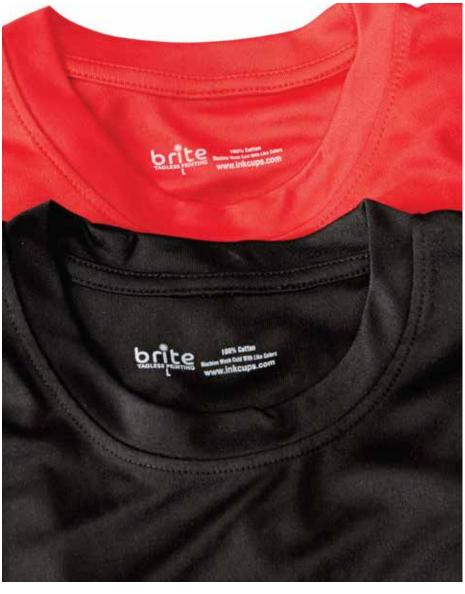

INKEUPS

The Brite Tagless Printer (patent pending) by Inkcups revolutionizes the Tagless industry with the most opaque print yet. Developed in-house by Inkcups Engineers, this process easily achieves brighter whites, pinks and yellows on dark fabrics. The combination of specialized Brite ink, proprietary printing pads and specialized hardware give amazing unparallel prints on a variety of fabrics.

The complete Tagless solution from Inkcups offers a great cost savings while providing in-house production flexibility, soft hand and high-quality imaging. All Inkcups printers are supported by our strong Global Support Network of printing experts.