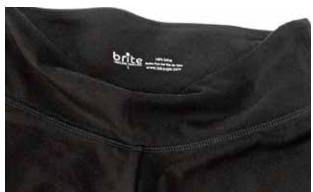

INKEUPS

The Brite Tagless Printer (patent pending) by Inkcups revolutionizes the Tagless industry with the most opaque print yet. Developed in-house by Inkcups Engineers, this process easily achieves brighter whites, pinks and yellows on dark fabrics. The combination of specialized Brite ink, proprietary printing pads and specialized hardware give amazing unparallel prints on a variety of fabrics.

The complete Tagless solution from Inkcups offers a great cost savings while providing in-house production flexibility, soft hand and high-quality imaging. All Inkcups printers are supported by our strong Global Support Network of printing experts.