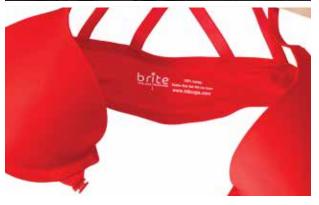

INKEUPS

The Brite Tagless Printer (patent pending) by Inkcups revolutionizes the Tagless industry with the most opaque print yet. Developed in-house by Inkcups Engineers, this process easily achieves brighter whites, pinks and yellows on dark fabrics. The combination of specialized Brite ink, proprietary printing pads and specialized hardware give amazing unparallel prints on a variety of fabrics.