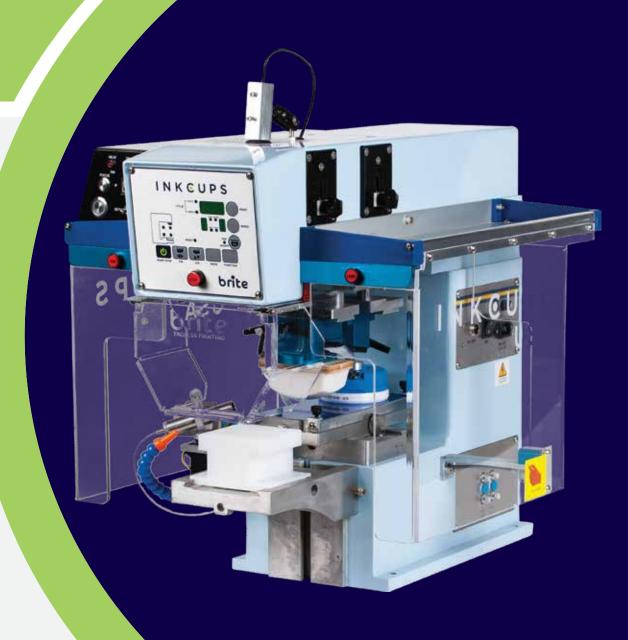

## **FEATURES**

**ONE- COLOR PRINTER** 

AVERAGE PRODUCTION SPEED: 400 - 500 IPH

MAXIMUM ARTWORK SIZE: 2.56" x 1.38" (65 x 35MM)

PLATE SIZE: 100MM X 224MM

CURRENT/VOLTAGE: AC 100-240V, 50-60Hz,

10W

**DIMENSIONS (L x W x H):** 16" × 24" × 22"