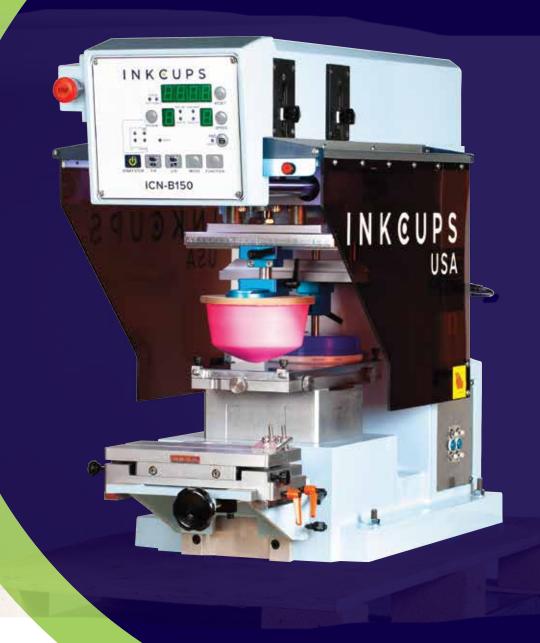

## **B150**

The B150 pad printer is a tabletop single-color sealed cup pad printer that incorporates our patented VersaCup ink cup assembly with a two-sided ceramic ring for large images. The powerful compression capability of 779lbs allows for easy handling of large, hard print pads which enables the highest quality print on drinkware, tools and other products up to 5.5 inches in height (including the fixture). Unlike most pad printers of similar size, the B150 features the ability to program variable pad delays (both over the part and plate), print speed and double print function, all of which gives the operator complete control over the printing cycle and print opacity.

Cut your supply costs in half with the optional Adjustable Stroke Modification Kit designed to modify the B150 to accept smaller plate sizes (100mm x 250mm) as well as a smaller cup size (90mm or 135mm).

## ONE COLOR PAD PRINTER

AVERAGE PRODUCTION SPEED: 1400 - 1600 IPH

MAXIMUM ARTWORK SIZE: 5.5" (140MM)

PLATE SIZE: UP TO 160MM X 360MM

**CURRENT/VOLTAGE**: 5A/110V

**DIMENSIONS (L x W x H):** 35" x 19" x 30"

889 mm x 483 mm x 762 mm **WEIGHT**: 260 lbs (118 kg)