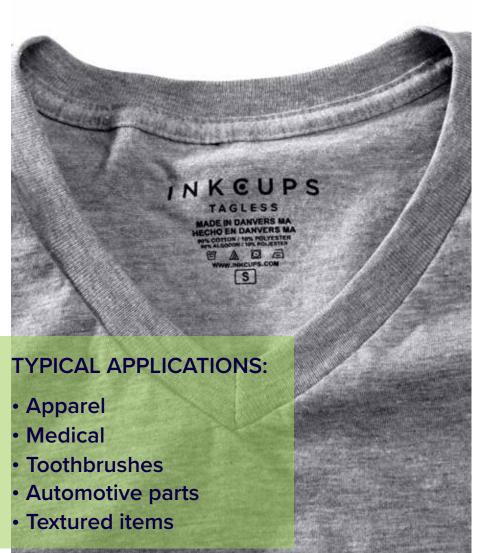

nsure a perfect print every time. The B100-PC offers a tool-less setup to support rapid job changeover for any type of project. This machine is designed to handle items as tall as 4.25 inches (108mm) in height, including the part fixture. It has a robust pad compression capability of 120lbs at 80 PSI.

An illuminated plate system provides visibility to the work area and the variable inking and print frequency controls allow the operator to regulate print opacity. The intuitive membrane touch control feature provides ease of program adjustment and machine functions.

## **FEATURES**

**ONE- COLOR PAD PRINTER** 

AVERAGE PRODUCTION SPEED: 900 - 1300 IPH

MAXIMUM ARTWORK SIZE: 3.14" (80MM)

PLATE SIZE: 100MM X 225MM

**CURRENT/VOLTAGE: 5A/110V** 

**DIMENSIONS (L x W x H):** 26" x 19" x 23"