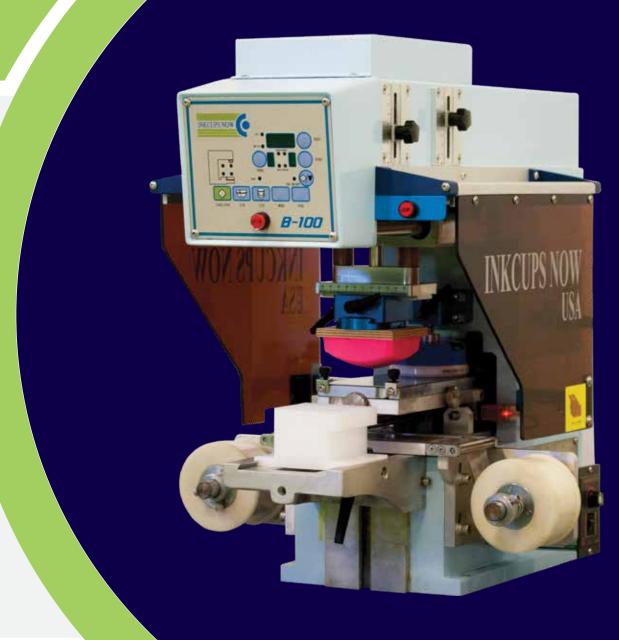

## **B100-PC**

The B100-PC pad printer is a compact tabletop single-color sealed cup pad printer that incorporates our patented VersaCup ink cup assembly with a two-sided ceramic ring. This unique pad printer includes a pad cleaning function which allows an operator to frequently clean the pad of any sediment or fibers to ensure a perfect print every time. The B100-PC offers a tool-less setup to support rapid job changeover for any type of project. This machine is designed to handle items as tall as 4.25 inches (108mm) in height, including the part fixture. It has a robust pad compression capability of 120lbs at 80 PSI.

An illuminated plate system provides visibility to the work area and the variable inking and print frequency controls allow the operator to regulate print opacity. The intuitive membrane touch control feature provides ease of program adjustment and machine functions.

## **FEATURES**

**ONE- COLOR PAD PRINTER** 

AVERAGE PRODUCTION SPEED: 900 - 1300 IPH

MAXIMUM ARTWORK SIZE: 3.14" (80MM)

PLATE SIZE: 100MM X 225MM

**CURRENT/VOLTAGE: 5A/110V** 

**DIMENSIONS (L x W x H):** 26" x 19" x 23"