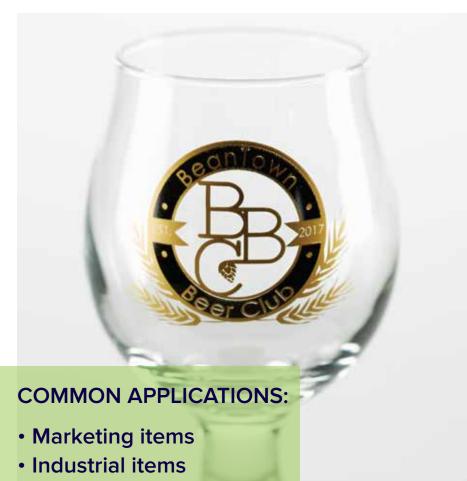

813 mm x 559 mm x 1397 mm **WEIGHT**: 354 lbs (161 kg)

- Plastic molded items
- Apparel