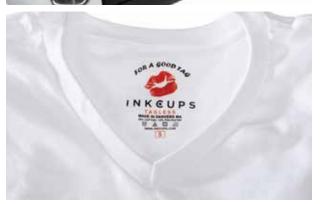

813 mm x 559 mm x 1397 mm **WEIGHT**: 354 lbs (161 kg)

- Plastic molded items
- Apparel