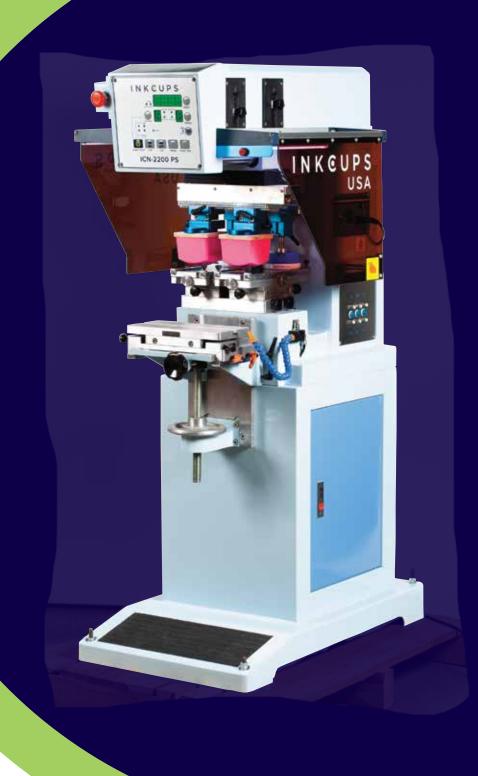

## 2200-PS

The 2200-PS is a two-color sealed cup pad printer equipped with a heavy-duty dual position pneumatic pad slide mechanism. The added feature of the second pad-slide mechanism allows for flawless second color registration on several items including drinkware, plastic molded products and apparel. The 2200-PS accepts 100mm x 250 mm plates and prints up to 80mm in diameter. For added flexibility, this machine can also be retrofitted to utilize 100 x 225 mm plates using our conversion kit. This enables customers who have both a B100 and a 2200-PS to reduce inventory to just one plate size.

This pad printing machine's membrane touch control makes it simple to program all setup features. The XYR micro-adjust plate-holder assemblies and tool less quick-adjust further reduce make-ready time and increase productivity.

## **FEATURES**

ONE OR TWO COLOR PAD PRINTER

AVERAGE PRODUCTION SPEED: 700-1100 IPH

MAXIMUM ARTWORK SIZE: 3.14" (80MM)

PLATE SIZE: 100MM X 250MM

**CURRENT/VOLTAGE: 10A/110V** 

**DIMENSIONS (L x W x H):** 32" x 22" x 55"

813 mm x 559 mm x 1397 mm **WEIGHT**: 354 lbs (161 kg)

- Plastic molded items
- Apparel