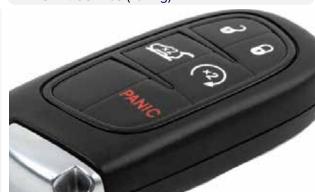

813 mm x 559 mm x 1397 mm **WEIGHT**: 354 lbs (161 kg)

- Plastic molded items
- Apparel