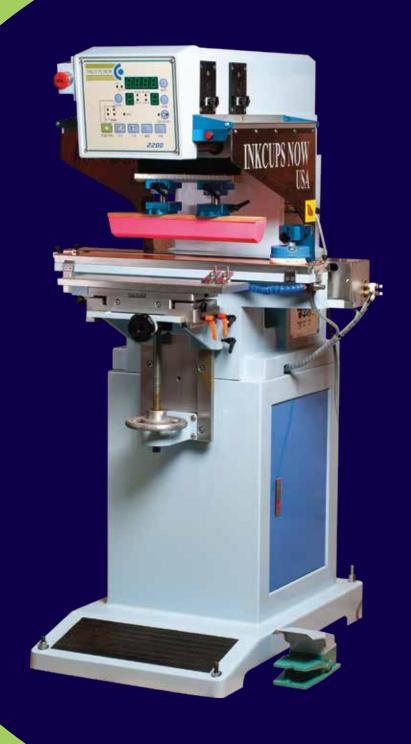

## 2200-LI

The ICN-2200-LI is a one-color sealed cup pad printer with the ability to print long images on long items. Print up to 3.14  $\times$  12.99 inches (80  $\times$  330mm) on items such as water bottles, hockey or lacrosse sticks, rulers or appliance panels. This industrial machine utilizes a two-color machine with a long pad affixed to it. The 90mm Versacup slides horizontally across the plate. The long pad then picks up the image and places it onto the part.

## **ONE-COLOR PAD PRINTER**

AVERAGE SPEED: 600-1200 IPH

MAXIMUM ARTWORK SIZE: 3.14" x 12.99" (80MM X 330MM)

PLATE SIZE: 100MM X 635MM

**CURRENT/VOLTAGE: 5A/110V** 

**DIMENSIONS (L x W x H):** 30.3" x 31.5" x 54"

770 mm x 800 mm x 1372 mm **WEIGHT**: 337 lbs (153 kg)