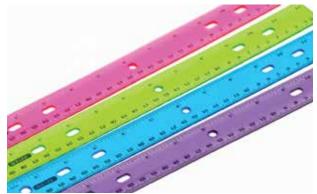

## 2200-LI

The ICN-2200-LI is a one-color sealed cup pad printer with the ability to print long images on long items. Print up to 3.14  $\times$  12.99 inches (80  $\times$  330mm) on items such as water bottles, hockey or lacrosse sticks, rulers or appliance panels. This industrial machine utilizes a two-color machine with a long pad affixed to it. The 90mm Versacup slides horizontally across the plate. The long pad then picks up the image and places it onto the part.

## COMMONALIECAL

- Rulers
- Sporting goods
- Medical parts
- Appliance panels
- Marketing items