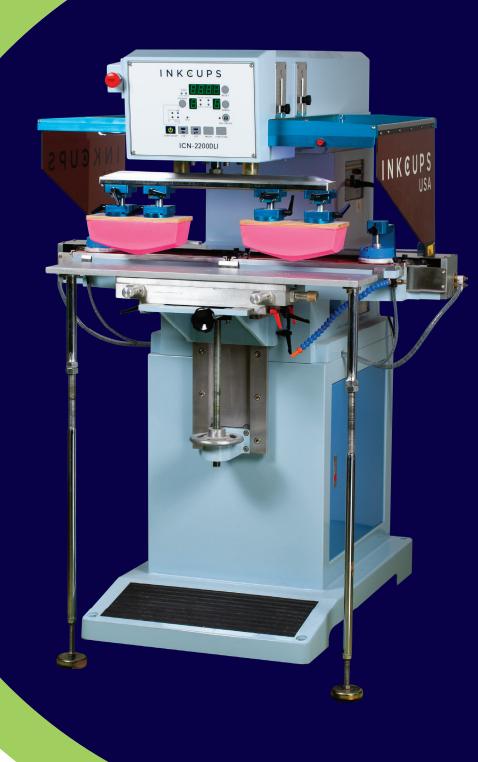

## 2200-DLI

The 2200-DLI pad printer is a one-color sealed cup pad printing machine that incorporates two 90mm VersaCups® to print two products at once. The flexibility of this machine makes it the ideal solution for footwear, sporting goods and industrial products.

Print two images up to  $2.7^{\circ}$  x  $8.66^{\circ}$  (70 x 220mm) at the same time or print mulitple image locations on the same part. The 2200-DLI has a maximum part height of  $10.19^{\circ}$  (259mm) enabling it to print on multiple tall products at a time. Additionally, this machine has a pad stroke length of  $6^{\circ}$  (152.4mm).

## **FEATURES**

**ONE-COLOR PAD PRINTER** 

AVERAGE PRODUCTION SPEED: 720 - 1080 IPH

MAXIMUM ARTWORK SIZE: 2.7" x 8.66" (70 x 220MM)

PLATE SIZE: 100MM X 420MM

**CURRENT/VOLTAGE: 3A/110V** 

**DIMENSIONS (L x W x H):** 38" x 44.5" x 57.5"