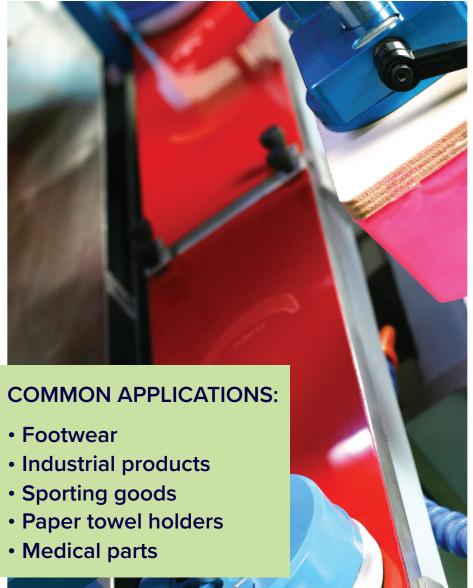

## 2200-DLI

The 2200-DLI pad printer is a one-color sealed cup pad printing machine that incorporates two 90mm VersaCups® to print two products at once. The flexibility of this machine makes it the ideal solution for footwear, sporting goods and industrial products.