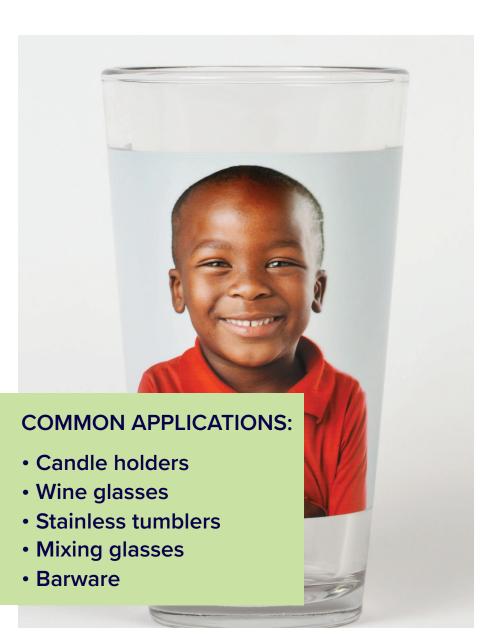

Perfect for the personalization industry, the Helix Hi-Fi has the unique ability to print one-offs. Typical applications include personalized images on candle holders, drinkware including stemless wine glasses, stainless steel tumblers, pint glasses and many more.