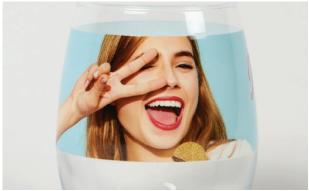

INKEUPS

The Helix Hi-Fi was developed to print photorealistic images on straight-walled and conical products. This machine accomplishes this with the addition of two inkjet ink colors: light cyan and light magenta. This 6-color machine is able to better match skin-tones and to gradients.

Perfect for the personalization industry, the Helix Hi-Fi has the unique ability to print one-offs. Typical applications include personalized images on candle holders, drinkware including stemless wine glasses, stainless steel tumblers, pint glasses and many more.