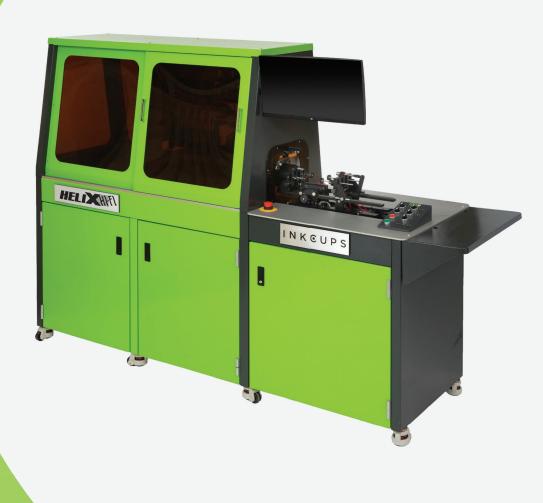

INKEUPS

The Helix Hi-Fi was developed to print photorealistic images on straight-walled and conical products. This machine accomplishes this with the addition of two inkjet ink colors: light cyan and light magenta. This 6-color machine is able to better match skin-tones and to gradients.

Utilizing Helix technology, this specialized machine uses UV LED ink and prints 360 degrees with a maximum resolution of 1200 x 1200 dpi. The maximum image height this machine is able to print is 8.6 inches (218 mm) with parts ranging from 3-12 inches (76-305 mm).

## **FEATURES**

PHOTOREALISTIC IMAGES

**SMOOTH GRADIENTS** 

INK CONFIGURATION: CMYKLCLMW + VARNISH

**MAXIMUM PART LENGTH: 12"** 

**PRINTABLE HEIGHT: 8.6"** 

## **POWER REQUIREMENTS & DIMENSIONS**

Voltage: 220/208 VAC, Single Phase, 4 Amp

Uncrated dimensions (L x W x H): 31" x 80" x 71"

Crated dimensions (L x W x H): 35" x 86" x 76"

Approximate weight net/crated: 1230/1550lbs