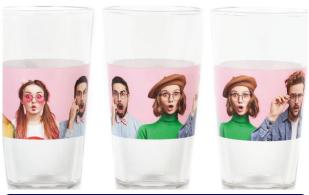

Perfect for the personalization industry, the Helix Hi-Fi has the unique ability to print one-offs. Typical applications include personalized images on candle holders, drinkware including stemless wine glasses, stainless steel tumblers, pint glasses and many more.