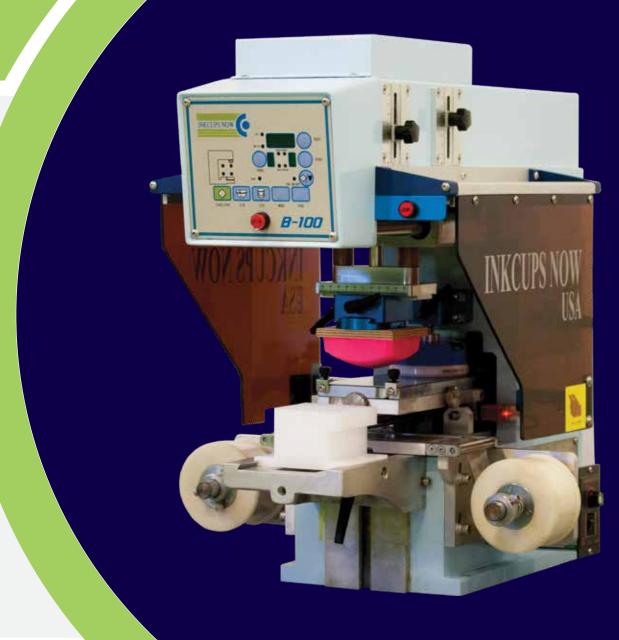

## **B100-PC**

The B100-PC pad printer is a compact tabletop single-color sealed cup pad printer that incorporates our patented VersaCup ink cup assembly with a two-sided ceramic ring. This unique pad printer includes a pad cleaning function which allows an operator to frequently clean the pad of any sediment or fibers to ensure a perfect print every time. The B100-PC offers a tool-less setup to support rapid job changeover for any type of project. This machine is designed to handle items as tall as 4.25 inches (108mm) in height, including the part fixture. It has a robust pad compression capability of 120lbs at 80 PSI.

An illuminated plate system provides visibility to the work area and the variable inking and print frequency controls allow the operator to regulate print opacity. The intuitive membrane touch control feature provides ease of program adjustment and machine functions.

## **FEATURES**

**ONE- COLOR PAD PRINTER** 

AVERAGE PRODUCTION SPEED: 900 - 1300 IPH

MAXIMUM ARTWORK SIZE: 3.14" (80MM)

PLATE SIZE: 100MM X 225MM

**CURRENT/VOLTAGE: 5A/110V** 

**DIMENSIONS (L x W x H):** 25" x 12" x 25"