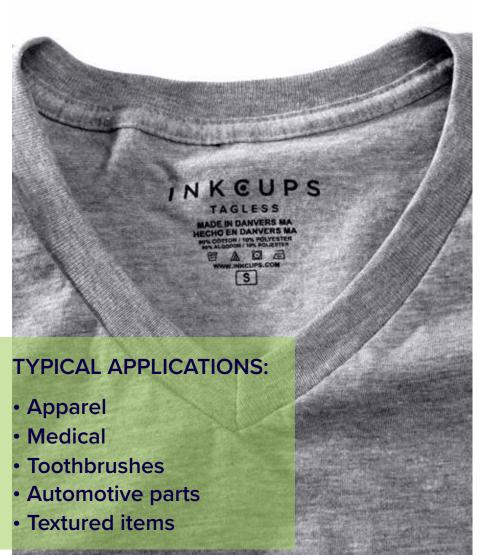

nsure a perfect print every time. The B100-PC offers a tool-less setup to support rapid job changeover for any type of project. This machine is designed to handle items as tall as 4.25 inches (108mm) in height, including the part fixture. It has a robust pad compression capability of 120lbs at 80 PSI.

An illuminated plate system provides visibility to the work area and the variable inking and print frequency controls allow the operator to regulate print opacity. The intuitive membrane touch control feature provides ease of program adjustment and machine functions.

## **FEATURES**

**ONE- COLOR PAD PRINTER** 

AVERAGE PRODUCTION SPEED: 900 - 1300 IPH

MAXIMUM ARTWORK SIZE: 3.14" (80MM)

PLATE SIZE: 100MM X 225MM

**CURRENT/VOLTAGE: 5A/110V** 

**DIMENSIONS (L x W x H):** 25" x 12" x 25"