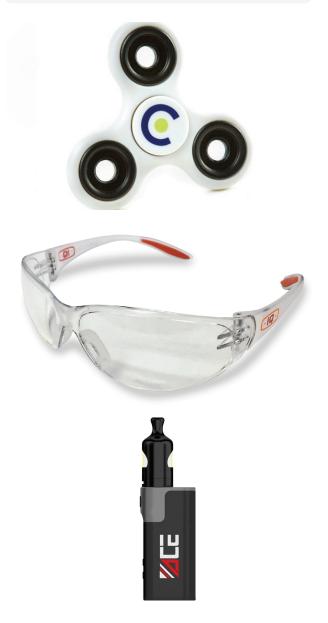

## **COMMON APPLICATIONS:** Small plastic parts Marketing items Vape pens Safety glasses Flash drives