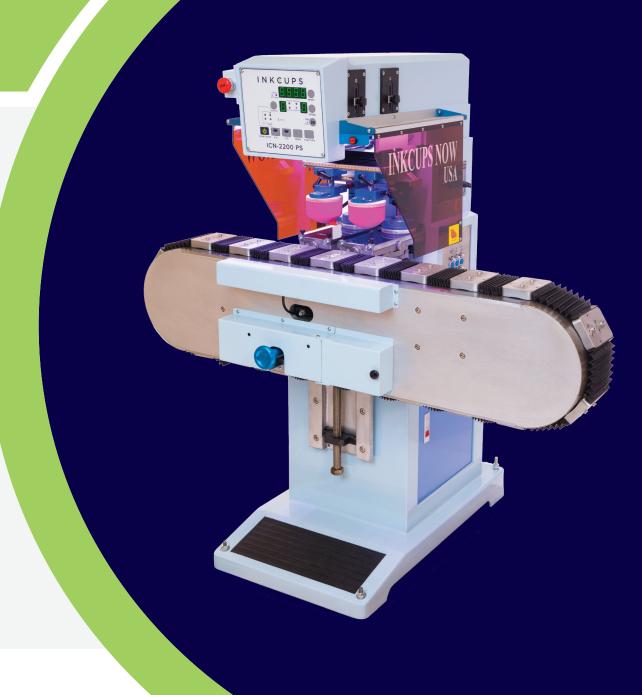

## 2200-LS

The ICN-2200-LS is a 2-color automatic pad printer equipped with an electro-pneumatic linear pad printing conveyor (also known as an over-under conveyor). The conveyor can be interfaced with automatic loading and unloading systems. This automatic printing machine is excellent for printing high volumes of industrial, medical and marketing products. The linear conveyor features shot pin print station registration for very tight registration (+/- .001") and a micro-adjust system for moving the conveyor in and out for easy positioning of the graphic on your part.

The ICN 2200-LS automatic pad printer's membrane-touch control allows for the simple programming of all setup features. This automatic pad printer has ample compression capability and the ability to accommodate large, hard print pads.