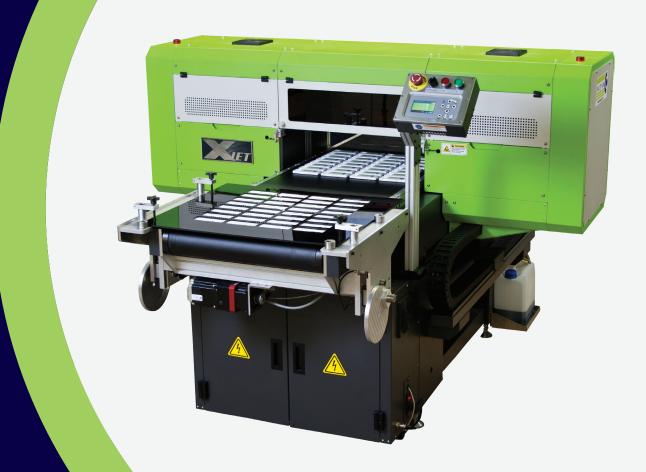

## INKCUPS

The XJET is a patented (Patent No. 9,221,281 B2) workhorse UV LED printer suitable for short- and long-run industrial printing. Designed expressly for industrial printing and promotional products, this machine bridges the gap between slower, smaller inkjet printers and expensive high-speed (but medium-quality) inline systems.

The XJET has a bed size of 21 x 25 inches (533 x 635 mm) and combines the best XY flatbed scanning system features, including high-quality graphics and the ability to change quality settings, with the high-throughput capability of inline inkjet systems. Print full-color CMYK+WW and optional varnish at a quality of 1200 dpi in less than two minutes!

For attention-getting graphics, the XJET can print highly opaque white colors on dark substrates in one pass. There are over 500 of these machines in the market today, running two to three shifts.

## FEATURES

FLAT OR SLIGHTLY CURVED ITEMS

BED SIZE: 21" X 25"

INK CONFIGURATION: CMYKWW OR CMYKWV

MAXIMUM PART HEIGHT: 5.75"

MAXIMUM RESOLUTION: 1200 X 1200 DPI