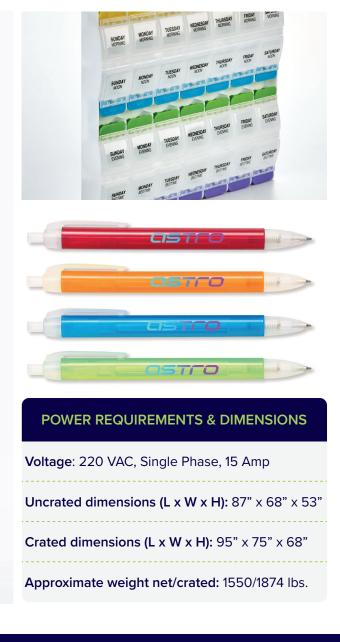

For attention-getting graphics, the XJET can print highly opaque white colors on dark substrates in one pass. There are over 500 of these machines in the market today, running two to three shifts.