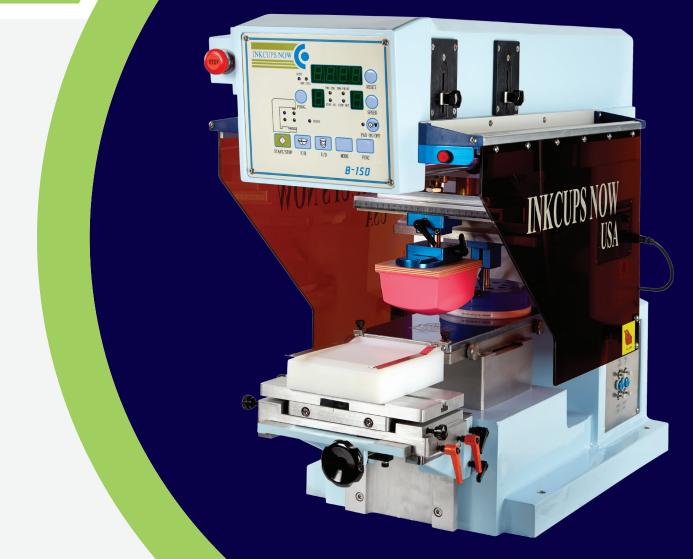

## **B150**

## **B150**

The B150 pad printer is a tabletop single-color sealed cup pad printer that incorporates our patented VersaCup ink cup assembly with a two-sided ceramic ring for large images. The powerful compression capability of 779lbs allows for easy handling of large, hard print pads which enables the highest quality print on drinkware, tools and other products up to 5.5 inches in height (including the fixture). Unlike most pad printers of similar size, the B150 features the ability to program variable pad delays (both over the part and plate), print speed and double print function, all of which gives the operator complete control over the printing cycle and print opacity.

Cut your supply costs in half with the optional Adjustable Stroke Modification Kit designed to modify the B150 to accept smaller plate sizes (100mm x 250mm) as well as a smaller cup size (90mm).

## **FEATURES**

**ONE COLOR PAD PRINTER** 

AVERAGE PRODUCTION SPEED: 1400 - 1600 IPH

MAXIMUM ARTWORK SIZE: 5.5" (140MM)

PLATE SIZE: UP TO 160MM X 360MM

CURRENT/VOLTAGE: 5A/110V DIMENSIONS (L x W x H): 25" x 14" x 21"