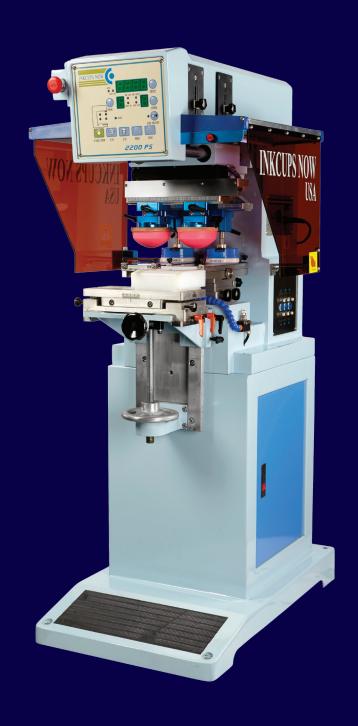

## 2200-PS

The 2200-PS is a two-color sealed cup pad printer equipped with a heavy-duty dual position pneumatic pad slide mechanism. The added feature of the second pad-slide mechanism allows for flawless second color registration on a number of items including apparel, drinkware and plastic molded products. The 2200-PS accepts 100mm x 250mm plates and prints up to 80mm in diameter.

This pad printing machine's membrane touch control makes it simple to program all setup features. The XYR micro-adjust plate-holder assemblies and tool less quick-adjust further reduce make-ready time and increase productivity. An incorporated pad slide mechanism allows for the accommodation of large pads and is extremely heavy duty, making this the ideal pad printing machine for situations where future production volumes are unknown or likely to increase.

## **FEATURES**

ONE OR TWO COLOR PAD **PRINTER** 

**AVERAGE PRODUCTION SPEED:** 700-1100 IPH

**MAXIMUM ARTWORK SIZE:** 3.14" (80MM)

PLATE SIZE: 100MM X 250MM

**CURRENT/VOLTAGE: 10A/110V** 

**DIMENSIONS (L x W x H):** 32" x 22" x 55"