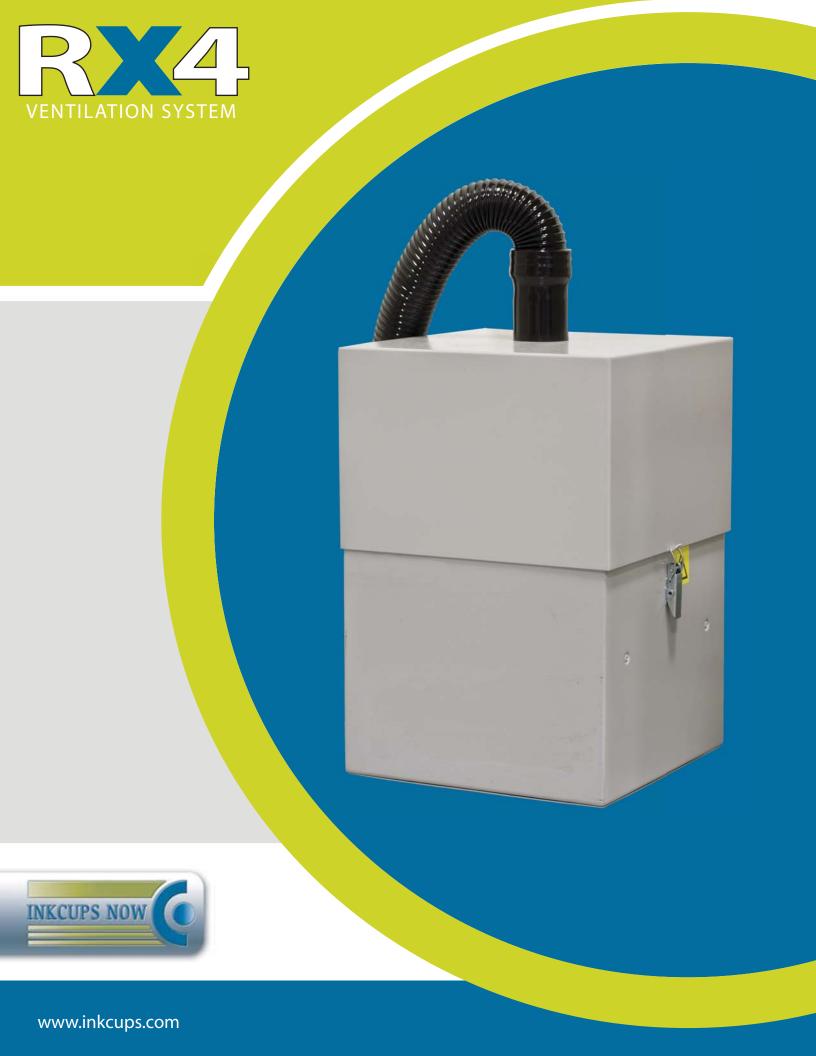

## Advanced Ventilation

This advanced ventilation and exhaust system is a recommended feature for the Inkcups Now Cobalt 3000 Laser. The RX4 will eliminate dust, debris, and any gases to keep your ICN Cobalt 3000 clean and reduce maintenance while filtering up to 99.7% of particles from the air. As all equipment from Inkcups Now, this ventilation system is reliable and user-friendly.

## STANDARD FEATURES

- 16 ga. welded steel cabinet with powder-coat finish Filter System
- Polyester prefilter
- Pleated panel filter, 85% efficient ASHRAE; HEPA filter, 99.7 % eff.;
- 5 lbs. blended adsorbent cell
- Centrifugal blower with ½ hp, no-lube, 20,000 hr MTBF motor
- One flex collector tube, 3" x 48"
- Gas Sensor/Filter Saturation Indicator
- 110 Volt, 4.8 Amps Wheels