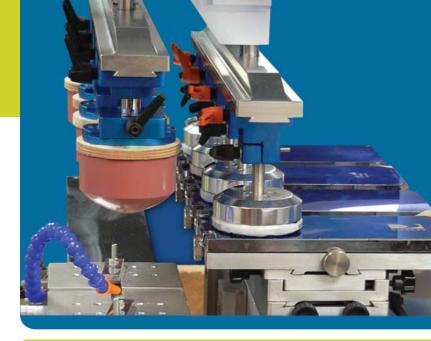

## SEMI-AUTOMATIC PAD PRINTER

The ICN-2500 is a heavy-duty four color sealed cup pad printer with a precision servo controlled indexing shuttle table. It is designed for rapid job setup and changeover featuring: XYR micro-adjust plate holder assemblies, programmable shuttle table (+/-.001") and quick-release locking handles on pad and cup assemblies. Setup can be accomplished easily without the use of any tools and features the patented VersaCup ink cup assembly with two-sided ceramic ring.

# STANDARD FEATURES

Accommodate up to four 90mm ink cup assemblies

Stepping motor controlled part shuttle (+/- .001" tolerance)

XYR micro-adjust plateholder assemblies

Quick-release locking handles on pads and cups