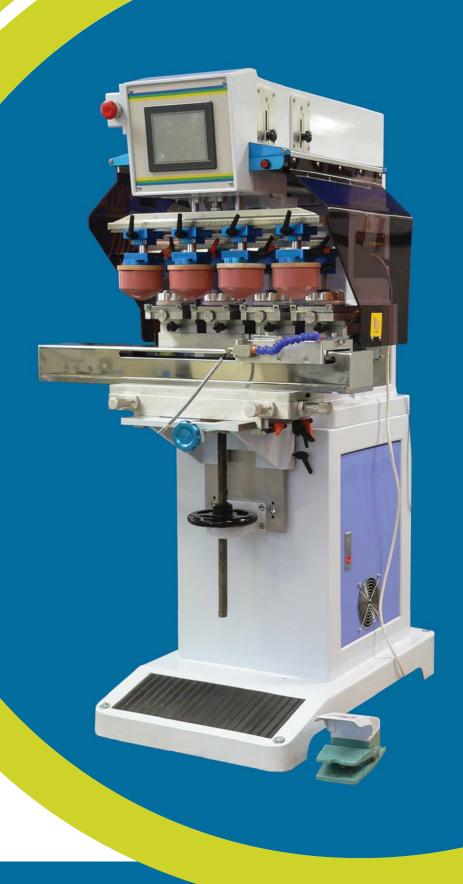

## SEMI-AUTOMATIC PAD PRINTER

The ICN-2500 is a heavy-duty four color sealed cup pad printer with a precision servo controlled indexing shuttle table. It is designed for rapid job setup and changeover featuring: XYR micro-adjust plate holder assemblies, programmable shuttle table (+/-.001") and quick-release locking handles on pad and cup assemblies. Setup can be accomplished easily without the use of any tools and features the patented VersaCup ink cup assembly with two-sided ceramic ring.

The print cycle of the ICN-2500 is smooth and repeatable. With its membrane touch control, all setup features are simple and easy to program including: pad stroke, pad delay and shuttle location. The durable 2500 printer has ample compression capability and is able to accommodate large, hard print pads — making the ICN-2500 printer one of the most versatile, capable and cost effective multi-color pad printers available on the market today.

# STANDARD FEATURES

Accommodate up to four 90mm ink cup assemblies

Stepping motor controlled part shuttle (+/- .001" tolerance)

XYR micro-adjust plateholder assemblies

Quick-release locking handles on pads and cups

Programmable rear and forward stroke delay

Programmable parts counter

Interlocked safety guards

Lighted work area

Base Cabinet with height adjust and XYR shuttle adjustment

Heavy duty construction ensures years of reliable operation