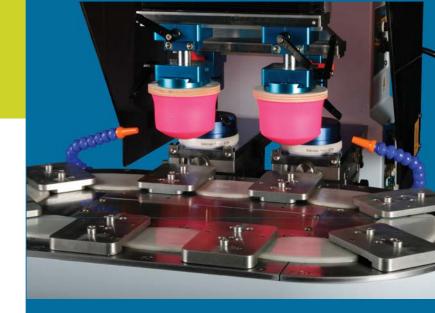

#### SEMI-AUTOMATIC PAD PRINTER

The ICN-2200C is a heavy-duty two color sealed cup pad printer with a precision eight station carousel style parts transport system. The carousel design includes a precision shot-pinned (positive lock) tooling registration feature that ensures close tolerance part positioning. The single point tool mount configuration reduces typical fixture costs and facilitates rapid change-over of tooling. These features, coupled with XYR micro-adjust plate holder assemblies and tool-less quick adjust pad mounts, promote rapid setup and reduced printing costs.

With its membrane touch control, all setup features are simple and easy to program including: pad stroke, pad delay, ink mixing, ink pick up frequency and part index to name but a few. The durable ICN-2200C has ample compression capability and is able to accommodate large, hard print pads – making it one of the most versatile, capable and cost effective two-color pad printers available on the market today.