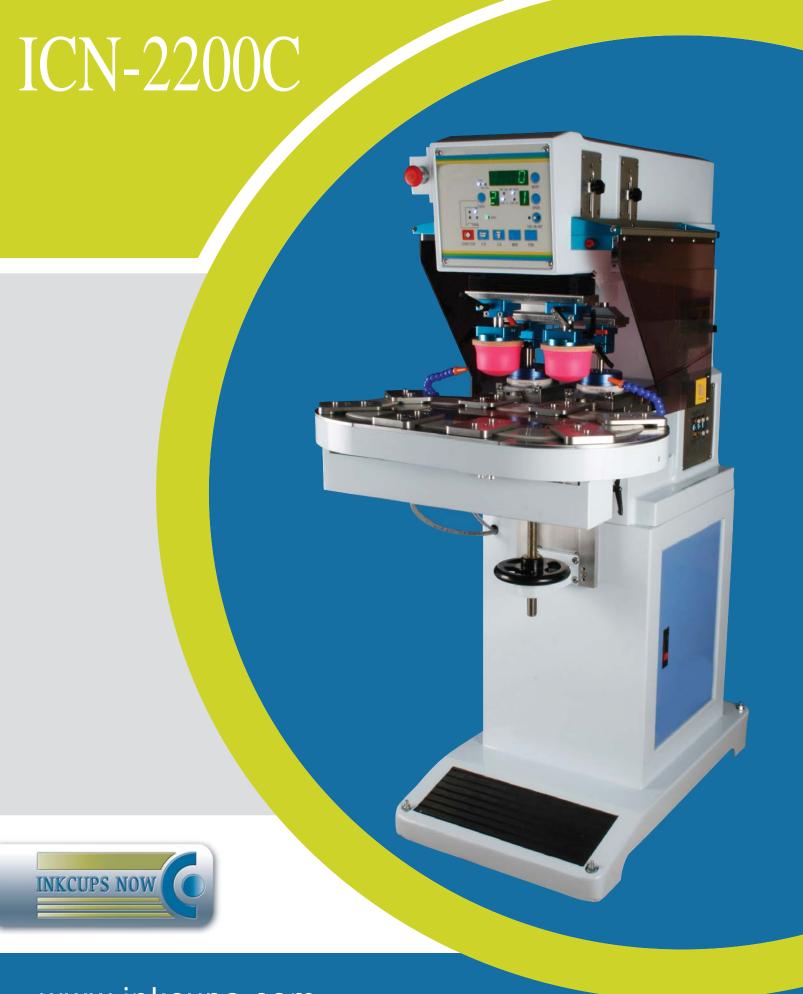

# ICN-2200C

#### SEMI-AUTOMATIC PAD PRINTER

The ICN-2200C is a heavy-duty two color sealed cup pad printer with a precision eight station carousel style parts transport system. The carousel design includes a precision shot-pinned (positive lock) tooling registration feature that ensures close tolerance part positioning. The single point tool mount configuration reduces typical fixture costs and facilitates rapid change-over of tooling. These features, coupled with XYR micro-adjust plate holder assemblies and tool-less quick adjust pad mounts, promote rapid setup and reduced printing costs.

With its membrane touch control, all setup features are simple and easy to program including: pad stroke, pad delay, ink mixing, ink pick up frequency and part index to name but a few. The durable ICN-2200C has ample compression capability and is able to accommodate large, hard print pads – making it one of the most versatile, capable and cost effective two-color pad printers available on the market today.