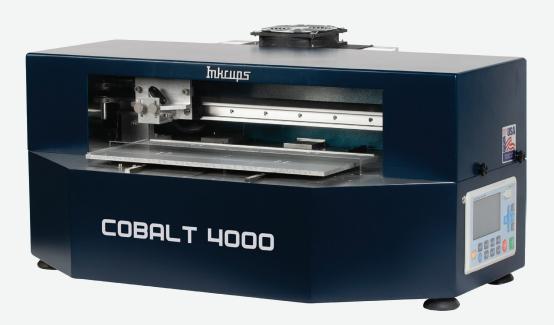

# COBALT 4000

INKEUPS

## COBALT 4000

The all new Cobalt 4000 laser plate-maker by Inkcups is the laser for bold images. Opposed to traditional methods, the Cobalt 4000 has the ability to etch small dots with flat tops which better support the ink cup as it slides over the etch. Additionally, the Cobalt 4000 increases dot and halftone accuracy. This robust machine also boasts the fastest rise time and pulse rate than any other CO2 laser currently on the market.

This CO2 laser utilizes the latest in ceramic tube technology producing better power stability, making it impervious to outside temperature changes. The Cobalt 4000 is gassed for life.

The Cobalt 4000 is an excellent solution for tagless applications as well as promotional applications.

### **FEATURES**

**CO2 LASER TECHNOLOGY** 

ETCHES DOUBLE-SIDED PLATE MATERIAL

**CERAMIC TUBE TECHNOLOGY** 

PROCESS COLOR PRINTING WITH OPTIONAL RIP SOFTWARE

ADJUSTABLE FOCAL HEIGHT

#### SYSTEM SPECIFICATIONS

| WATTAGE            | 10 watt                                                                                                                                                                                                                                                                             |
|--------------------|-------------------------------------------------------------------------------------------------------------------------------------------------------------------------------------------------------------------------------------------------------------------------------------|
| MAX. MARKING AREA  | 390mm x 173mm (15.4" x 8.3")                                                                                                                                                                                                                                                        |
| MAX. PLATE SIZE    | 400mm x 300mm (15.75" x 11.81")                                                                                                                                                                                                                                                     |
| SPOT SIZE          | 50 micron (.002")                                                                                                                                                                                                                                                                   |
| CURRENT/VOLTAGE    | 10 Amp 110V 1 Phase / 50-60 Hz.                                                                                                                                                                                                                                                     |
| OPERATIONS CONTROL | <ul> <li>Magnetic hold-down plate load/unload tray</li> <li>Class 1 laser enclosure</li> <li>Interlocked safety cover</li> </ul>                                                                                                                                                    |
| SOFTWARE           | Cobalt 4000 software package- handles Adobe Illustrator & Photoshop files (Adobe Illustrator and Adobe Photoshop not included)                                                                                                                                                      |
| DIMENSIONS (LxWxH) | 31" x 19" x 27"                                                                                                                                                                                                                                                                     |
| WEIGHT             | 145lbs                                                                                                                                                                                                                                                                              |
| FEATURES           | <ul> <li>Adjustable power settings to precisely control plate depth</li> <li>Ventilation port for RX-4 exhaust</li> <li>Integrated exhausted control- automatically turns off with laser</li> <li>Network connectivity</li> <li>Industrial grade construction- U.S. Made</li> </ul> |