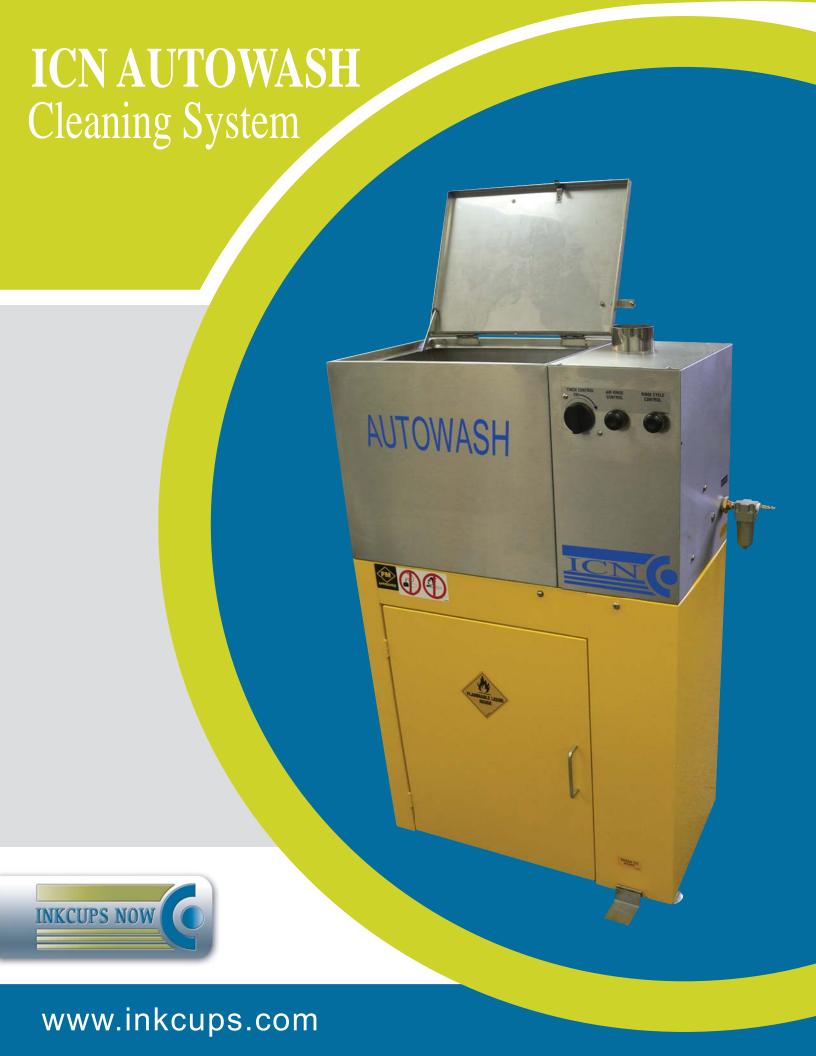

# ICN AUTOWASH Ink Cup Cleaning System

Inkcups Now introduces the new revolutionary Autowash Ink Cup cleaning system. Designed for quick efficient cleaning of ink cups and small parts, the system provides rapid cleaning cycles and efficient use of chemicals. The Autowash system incorporates an automatic time controlled washing cycle, unique "air pulse" solvent blow off, and separate clean solvent part rinse. The Autowash system drastically reduces cleanup times and minimizes solvent usage.

#### SYSTEM SPECIFICATIONS

Stainless Steel Construction
17"x13.5"x11" Cleaning Chamber
Multiple Spray Nozzles (8 upper / 12 lower)
Interlocked safety door

Optional Solvent reclamation system

Removable solvent tanks.

All pneumatic design for safety

0-5 Minute Cycle Timer

Average 1 minute cleaning time

Air Rinse Cycle

Clean solvent rinse cycle

Hand Brush with clean solvent supply

3" Exhaust ready

# **FEATURES**

Cleans up to four 150mm cups at a time

Ideal for all small parts

Air pulse solvent blow off

Clean solvent rinse cycle

Rotating nozzles provide scrubbing action

Non magnetic stainless steel cup rack