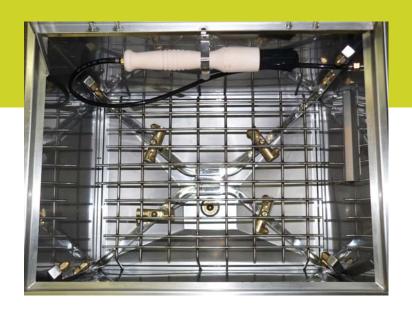

#### SYSTEM SPECIFICATIONS

Stainless Steel Construction
17"x13.5"x11" Cleaning Chamber
Multiple Spray Nozzles (8 upper / 12 lower)
Interlocked safety door

Optional Solvent reclamation system

Removable solvent tanks.

# **FEATURES**

Cleans up to four 150mm cups at a time

Ideal for all small parts

Air pulse solvent blow off

Clean solvent rinse cycle

Rotating nozzles provide scrubbing action

Non magnetic stainless steel cup rack